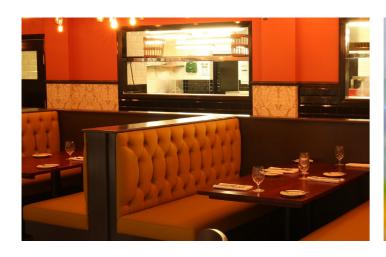

In addition to offering bespoke banquette seating we also offer modular banquette seating in sectional sizes ranging from 500mm to 2000mm; enabling you to create 100's of possible layouts. These sections/units are delivered fully assembles ready to be placed into your venue without the need for a fitter. We have a range of designs inclusing plain, fluted and button back. Prices are based on plain design, any other style will incur additional charges.