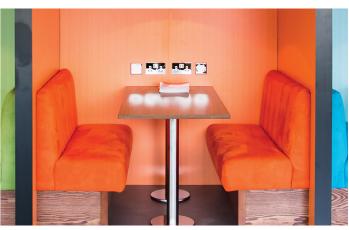

In addition to offering bespoke banquette seating we also offer modular banquette seating in sectional sizes ranging from 500mm to 2000mm creating 100's of possible layouts:

| Prices (£/per M) |            |                       |
|------------------|------------|-----------------------|
| Fabric           | Plain Back | Button/Fluted<br>Back |
| House Faux       | £310       | £380                  |
| Α                | £330       | £400                  |
| В                | £340       | £410                  |
| С                | £360       | £430                  |
| D/E              | POA        | POA                   |
| Leather          | POA        | POA                   |

In addition to offering bespoke banquette seating we also offer modular banquette seating in sectional sizes ranging from 500mm to 2000mm; enabling you to create 100's of possible layouts. These sections/units are delivered fully assembles ready to be placed into your venue without the need for a fitter. We have a range of designs inclusing plain, fluted and button back. Prices are based on plain design, any other style will incur additional charges.