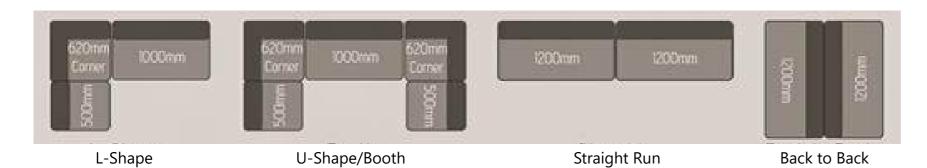

In addition to offering bespoke banquette seating we also offer modular banquette seating in sectional sizes ranging from 500mm to 2000mm creating 100's of possible layouts:

| Prices (£/per M) |            |                       |
|------------------|------------|-----------------------|
| Fabric           | Plain Back | Button/Fluted<br>Back |
| House Faux       | £310       | £380                  |
| Α                | £330       | £400                  |
| В                | £340       | £410                  |
| С                | £360       | £430                  |
| D/E              | POA        | POA                   |
| Leather          | POA        | POA                   |

In addition to offering bespoke banquette seating we also offer modular banquette seating in sectional sizes ranging from 500mm to 2000mm; enabling you to create 100's of possible layouts. These sections/units are delivered fully assembles ready to be placed into your venue without the need for a fitter. We have a range of designs inclusing plain, fluted and button back. Prices are based on plain design, any other style will incur additional charges.