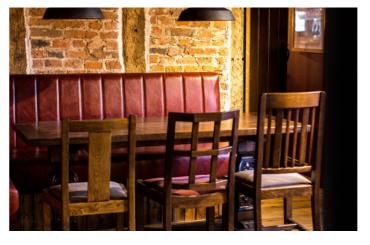

In addition to offering bespoke banquette seating we also offer modular banquette seating in sectional sizes ranging from 500mm to 2000mm creating 100's of possible layouts:

| Prices (£/per M) |            |                       |
|------------------|------------|-----------------------|
| Fabric           | Plain Back | Button/Fluted<br>Back |
| House Faux       | £310       | £380                  |
| Α                | £330       | £400                  |
| В                | £340       | £410                  |
| С                | £360       | £430                  |
| D/E              | POA        | POA                   |
| Leather          | POA        | POA                   |

In addition to offering bespoke banquette seating we also offer modular banquette seating in sectional sizes ranging from 500mm to 2000mm; enabling you to create 100's of possible layouts. These sections/units are delivered fully assembles ready to be placed into your venue without the need for a fitter. We have a range of designs inclusing plain, fluted and button back. Prices are based on plain design, any other style will incur additional charges.