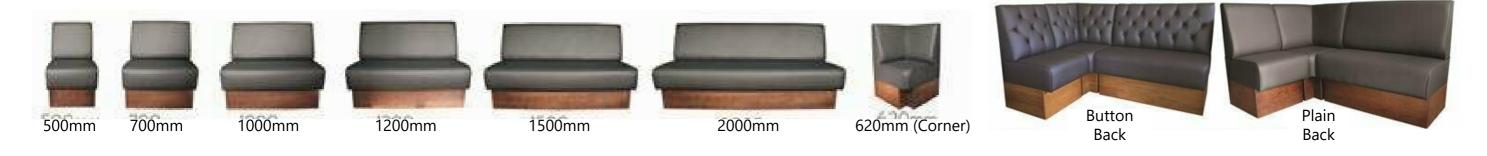

In addition to offering bespoke banquette seating we also offer modular banquette seating in sectional sizes ranging from 500mm to 2000mm creating 100's of possible layouts:

| Prices (£/per M) |            |                       |
|------------------|------------|-----------------------|
| Fabric           | Plain Back | Button/Fluted<br>Back |
| House Faux       | £310       | £380                  |
| Α                | £330       | £400                  |
| В                | £340       | £410                  |
| С                | £360       | £430                  |
| D/E              | POA        | POA                   |
| Leather          | POA        | POA                   |

In addition to offering bespoke banquette seating we also offer modular banquette seating in sectional sizes ranging from 500mm to 2000mm; enabling you to create 100's of possible layouts. These sections/units are delivered fully assembles ready to be placed into your venue without the need for a fitter. We have a range of designs inclusing plain, fluted and button back. Prices are based on plain design, any other style will incur additional charges.